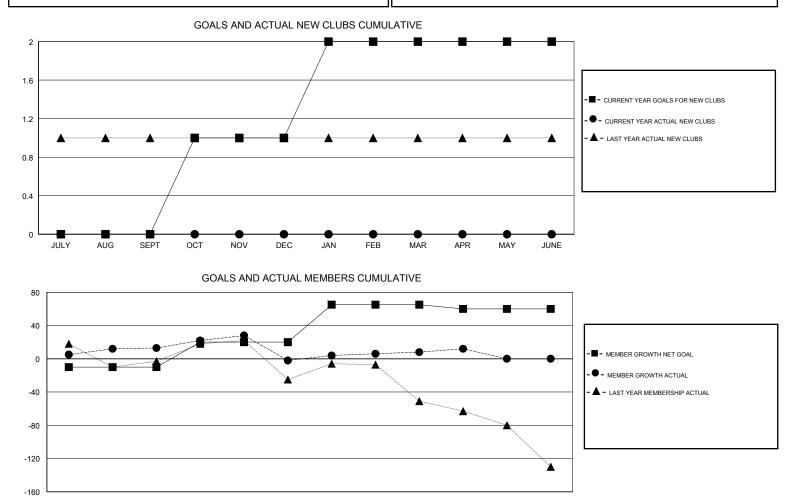

## LOCATION THAILAND

GMT CA

| Clubs<br>RESULTS FOR 2018-2019 |   |   |   | Members<br>RESULTS FOR 2018-2019 |     |    |    |
|--------------------------------|---|---|---|----------------------------------|-----|----|----|
|                                |   |   |   |                                  |     |    |    |
| JULY/AUG/SEPT                  | 0 | 0 | 0 | JULY/AUG/SEPT                    | -10 | 23 | 7  |
| OCT/NOV/DEC                    | 1 | 0 | 0 | OCT/NOV/DEC                      | 30  | 46 | 55 |
| JAN/FEB/MAR                    | 1 | 0 | 0 | JAN/FEB/MAR                      | 45  | 18 | 5  |
| APR/MAY/JUNE                   | 0 | 0 | 0 | APR/MAY/JUNE                     | -5  | 4  | 0  |

JULY AUG SEPT OCT NOV DEC JAN FEB MAR APR MAY JUNE

| DROPPED CLUBS: 0 | 22 CLUBS OF 37 ADDED 1 OR MORE<br>NEW MEMBERS | GENDER DISTRIBUTION<br>MALE 514 (45.09%)<br>FEMALE 626 (54.91%) |  |
|------------------|-----------------------------------------------|-----------------------------------------------------------------|--|
| DROPPED MEMBERS  |                                               | Women Percentage Fiscal Year Goal: 10%                          |  |
| DECEASED 2       | CLICK HERE FOR CUMULATIVE                     | TOTAL FAMILY UNIT MEMBERS                                       |  |
| CLUB CANCELLED 0 | MEMBERSHIP DATA                               | FAMILY MEMBERS PAYING HALF                                      |  |
| OTHER 65         |                                               |                                                                 |  |
| TOTAL 67         |                                               |                                                                 |  |